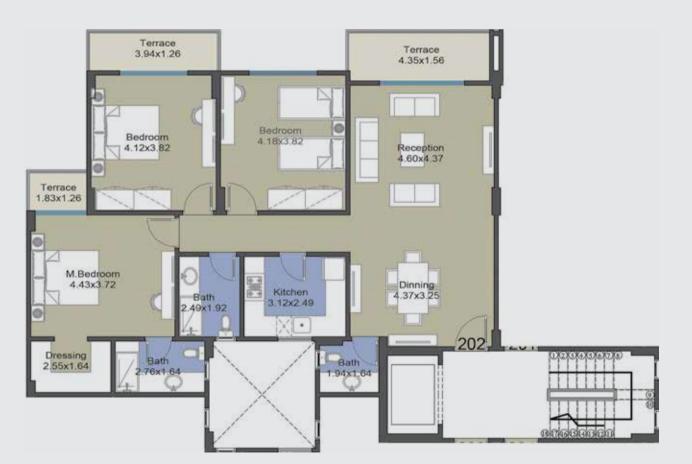

#### FIRST &

Gross Area 190m2

M.Bedroom 4.43x3.72

Bedroom 4.12x3.82

Terrace 3.94x1.26 Terrace 1.82x1.26

EL PATIO CASA residential community is located only 700m from Entrance #2 of El Shorouk City, directly across Madinaty, and just 1 Km from Heliopolis Club El Shorouk.