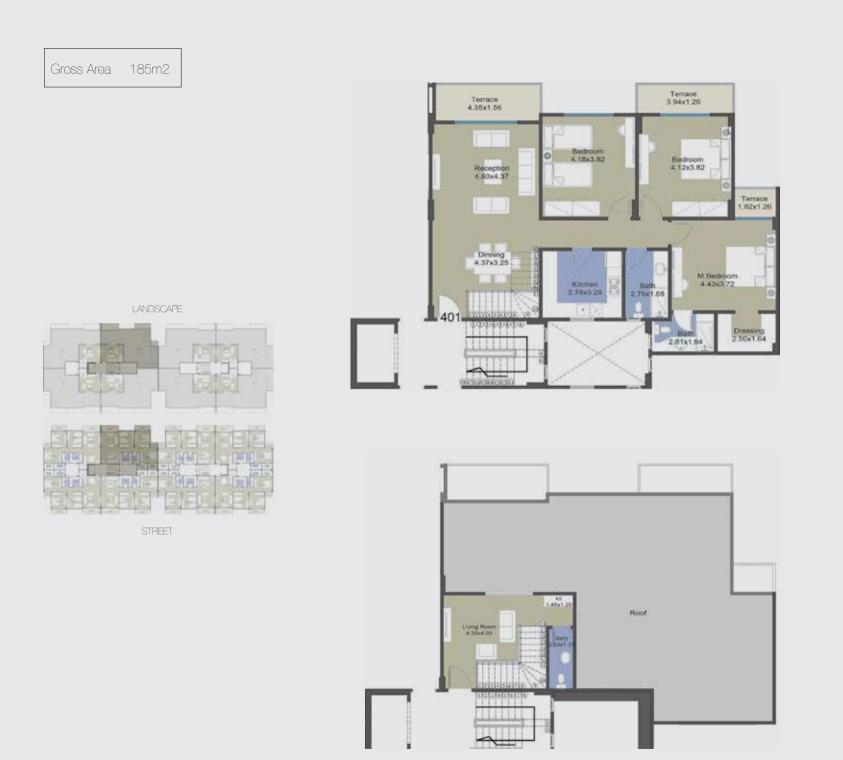

#### FIRST &

Gross Area 190m2

M.Bedroom 4.43x3.72

Bedroom 4.12x3.82

Terrace 3.94x1.26 Terrace 1.82x1.26

EL PATIO CASA residential community is located only 700m from Entrance #2 of El Shorouk City, directly across Madinaty, and just 1 Km from Heliopolis Club El Shorouk.