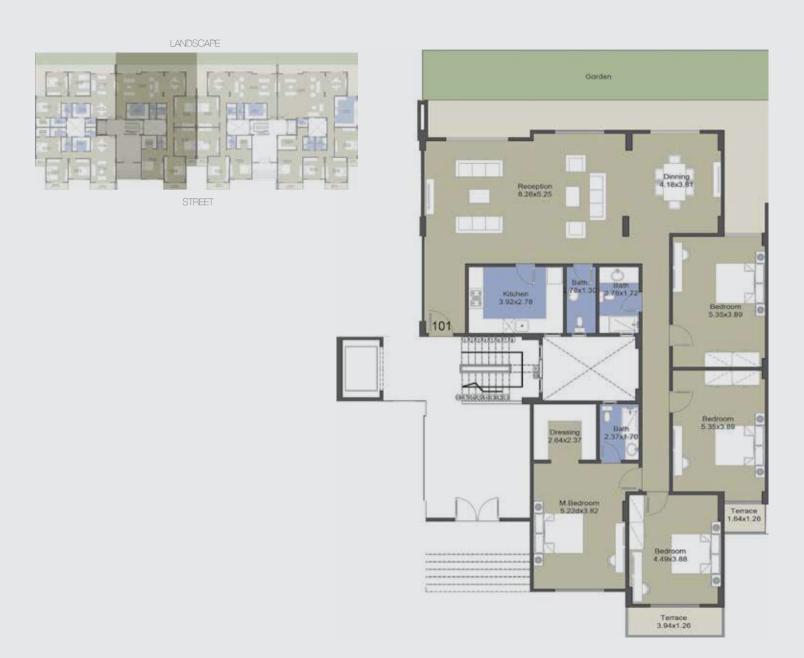

#### FIRST &

Gross Area 190m2

M.Bedroom 4.43x3.72

Bedroom 4.12x3.82

Terrace 3.94x1.26 Terrace 1.82x1.26

EL PATIO CASA residential community is located only 700m from Entrance #2 of El Shorouk City, directly across Madinaty, and just 1 Km from Heliopolis Club El Shorouk.