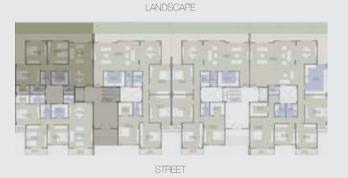

### EL PATIO CASA

With varying unit sizes to suit our particular customers' tastes, EL PATIO CASA provides a total of 40 apartment buildings. Buildings include a ground floor plus 3 additional floors, with elevators in each building for ease of mobility.

Each floor in our apartment buildings is comprised of 4 apartments, with the exception of the ground floor, which has 2 or 3 apartments at the most, depending on the design model. Apartments are delivered semi-finished, this includes electrical and plumbing.

Ground floor apartments range in size from 165 m2 to 330 m2, and come with a 30 m2 private garden. Other apartments range in size from 160 m2 to 190 m2.

#### GROUND FLOOR PLANS

Gross Area 165m2

LANDSCAPE