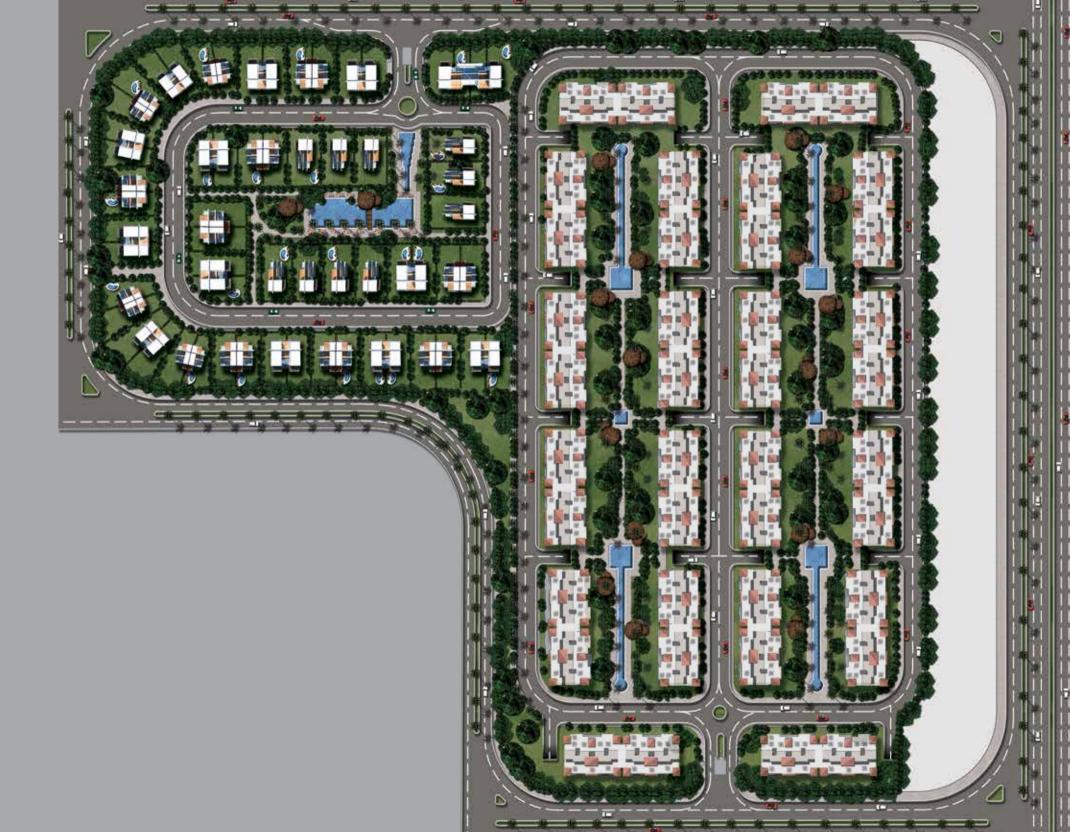

### EL PATIO CASA

With varying unit sizes to suit our particular customers' tastes, EL PATIO CASA provides a total of 40 apartment buildings. Buildings include a ground floor plus 3 additional floors, with elevators in each building for ease of mobility.

Each floor in our apartment buildings is comprised of 4 apartments, with the exception of the ground floor, which has 2 or 3 apartments at the most, depending on the design model. Apartments are delivered semi-finished, this includes electrical and plumbing.

Ground floor apartments range in size from 165 m2 to 330 m2, and come with a 30 m2 private garden. Other apartments range in size from 160 m2 to 190 m2.

Centrally situated in a prime spot in El Shorouk City, EL PATIO CASA boasts wide, open spaces and intelligently designed, rich landscaping with serenity and wellness in mind. EL PATIO CASA is the only community by LA VISTA Developments in EL Shorouk City that offers apartments in various sizes, with the option of a private garden in some.