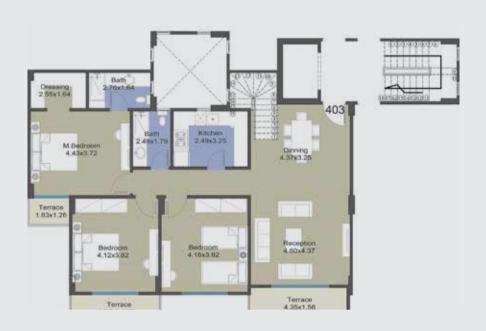

#### FIRST &

Gross Area 190m2

M.Bedroom 4.43x3.72

Bedroom 4.12x3.82

Terrace 3.94x1.26 Terrace 1.82x1.26

EL PATIO CASA residential community is located only 700m from Entrance #2 of El Shorouk City, directly across Madinaty, and just 1 Km from Heliopolis Club El Shorouk.