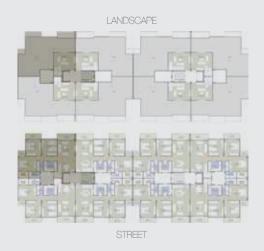

ED COMMUNITY

The serviced community in EL PATIO CASA enjoys -24hour maintenance and security with a highly advanced security system in place that includes camera monitoring throughout the compound. Security is further maintained with an electronic gate system for the buildings and the compound, accessible only via key card.

With ample garage parking space provided for residents, a car-cleaning service is also available in the garages along with shoe-shining stations. A commercial area sprawled over 10,000m2 of land sits directly outside the gates of EL PATIO CASA, offering residents plenty of choices in retail, dining, fitness, and entertainment venues.



#### 



#### GROUND FLOOR PLANS





Gross Area 165m2







LANDSCAPE



#### FIRST &





















Gross Area 190m2

















M.Bedroom 4.43x3.72

Bedroom 4.12x3.82

Terrace 3.94x1.26 Terrace 1.82x1.26



EL PATIO CASA residential community is located only 700m from Entrance #2 of El Shorouk City, directly across Madinaty, and just 1 Km from Heliopolis Club El Shorouk.

# EL PATO COMPOUNDS IN EL SHOROUK