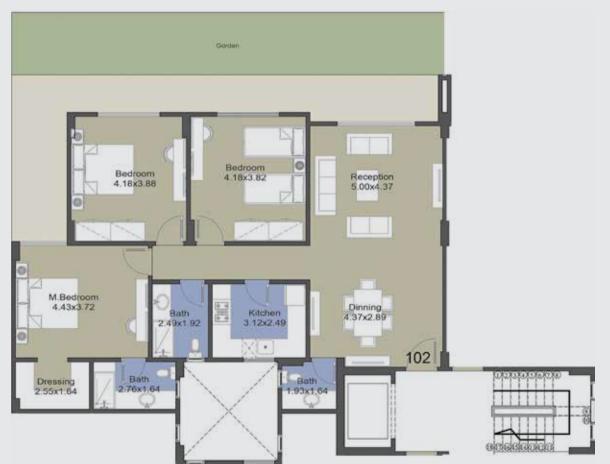

Ground floor apartments range in size from 165 m2 to 330 m2, and come with a 30 m2 private garden. Other apartments range in size from 160 m2 to 190 m2.

#### GROUND FLOOR PLANS

Gross Area 165m2

LANDSCAPE