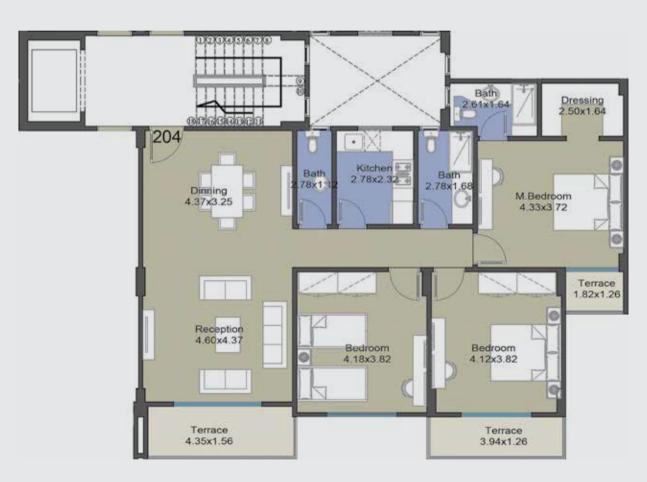

Ground floor apartments range in size from 165 m2 to 330 m2, and come with a 30 m2 private garden. Other apartments range in size from 160 m2 to 190 m2.

#### FIRST &

Gross Area 190m2

M.Bedroom 4.43x3.72

Bedroom 4.12x3.82

Terrace 3.94x1.26 Terrace 1.82x1.26

EL PATIO CASA residential community is located only 700m from Entrance #2 of El Shorouk City, directly across Madinaty, and just 1 Km from Heliopolis Club El Shorouk.