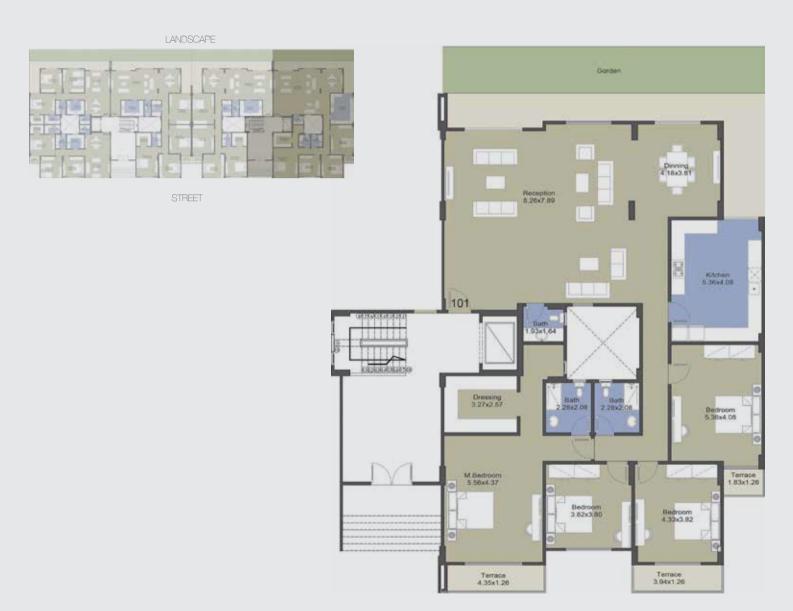

offers apartments in various sizes, with the option of a private garden in some.







## A SERVICED COMMUNITY

The serviced community in EL PATIO CASA enjoys -24hour maintenance and security with a highly advanced security system in place that includes camera monitoring throughout the compound. Security is further maintained with an electronic gate system for the buildings and the compound, accessible only via key card.

With ample garage parking space provided for residents, a car-cleaning service is also available in the garages along with shoe-shining stations. A commercial area sprawled over 10,000m2 of land sits directly outside the gates of EL PATIO CASA, offering residents plenty of choices in retail, dining, fitness, and entertainment venues.



#### 



#### GROUND FLOOR PLANS





Gross Area 165m2







LANDSCAPE



#### FIRST &





















Gross Area 190m2

















M.Bedroom 4.43x3.72

Bedroom 4.12x3.82

Terrace 3.94x1.26 Terrace 1.82x1.26



EL PATIO CASA residential community is located only 700m from Entrance #2 of El Shorouk City, directly across Madinaty, and just 1 Km from Heliopolis Club El Shorouk.

# EL PATO COMPOUNDS IN EL SHOROUK