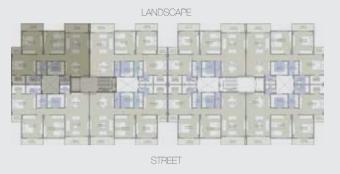

### EL PATIO CASA

With varying unit sizes to suit our particular customers' tastes, EL PATIO CASA provides a total of 40 apartment buildings. Buildings include a ground floor plus 3 additional floors, with elevators in each building for ease of mobility.

Each floor in our apartment buildings is comprised of 4 apartments, with the exception of the ground floor, which has 2 or 3 apartments at the most, depending on the design model. Apartments are delivered semi-finished, this includes electrical and plumbing.

#### GROUND FLOOR PLANS

Gross Area 165m2

LANDSCAPE