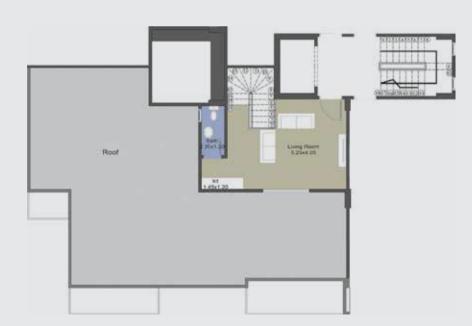

#### FIRST &

Gross Area 190m2

M.Bedroom 4.43x3.72

Bedroom 4.12x3.82

Terrace 3.94x1.26 Terrace 1.82x1.26

EL PATIO CASA residential community is located only 700m from Entrance #2 of El Shorouk City, directly across Madinaty, and just 1 Km from Heliopolis Club El Shorouk.