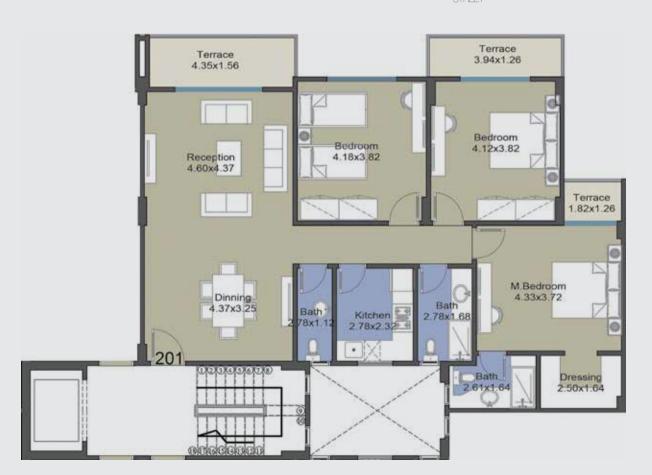

Ground floor apartments range in size from 165 m2 to 330 m2, and come with a 30 m2 private garden. Other apartments range in size from 160 m2 to 190 m2.

#### GROUND FLOOR PLANS

Gross Area 165m2

LANDSCAPE