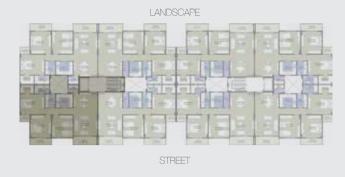

### EL PATIO CASA

With varying unit sizes to suit our particular customers' tastes, EL PATIO CASA provides a total of 40 apartment buildings. Buildings include a ground floor plus 3 additional floors, with elevators in each building for ease of mobility.

Each floor in our apartment buildings is comprised of 4 apartments, with the exception of the ground floor, which has 2 or 3 apartments at the most, depending on the design model. Apartments are delivered semi-finished, this includes electrical and plumbing.