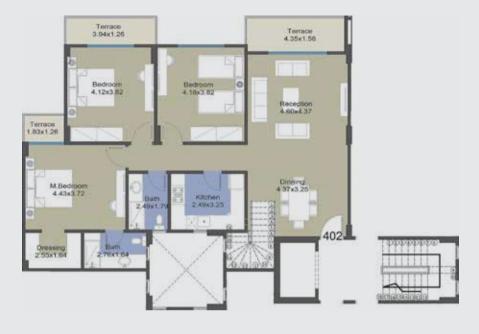

#### FIRST &

Gross Area 190m2

M.Bedroom 4.43x3.72

Bedroom 4.12x3.82

Terrace 3.94x1.26 Terrace 1.82x1.26

EL PATIO CASA residential community is located only 700m from Entrance #2 of El Shorouk City, directly across Madinaty, and just 1 Km from Heliopolis Club El Shorouk.