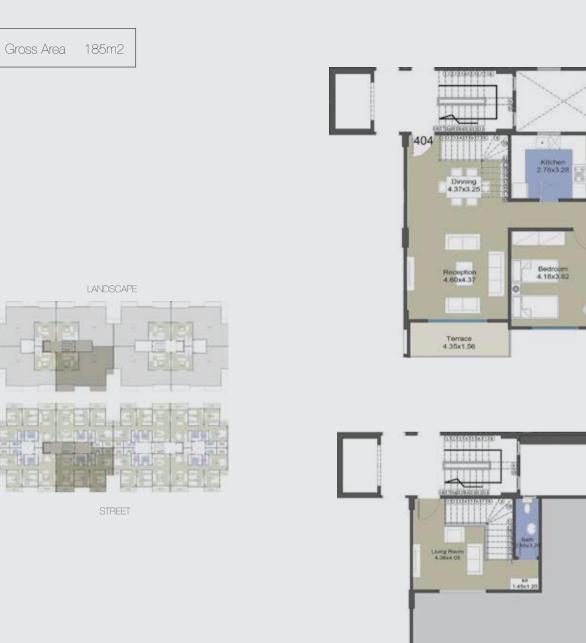

#### GROUND FLOOR PLANS

Gross Area 165m2

LANDSCAPE

#### FIRST &

Gross Area 190m2

M.Bedroom 4.43x3.72

Bedroom 4.12x3.82

Terrace 3.94x1.26 Terrace 1.82x1.26

EL PATIO CASA residential community is located only 700m from Entrance #2 of El Shorouk City, directly across Madinaty, and just 1 Km from Heliopolis Club El Shorouk.