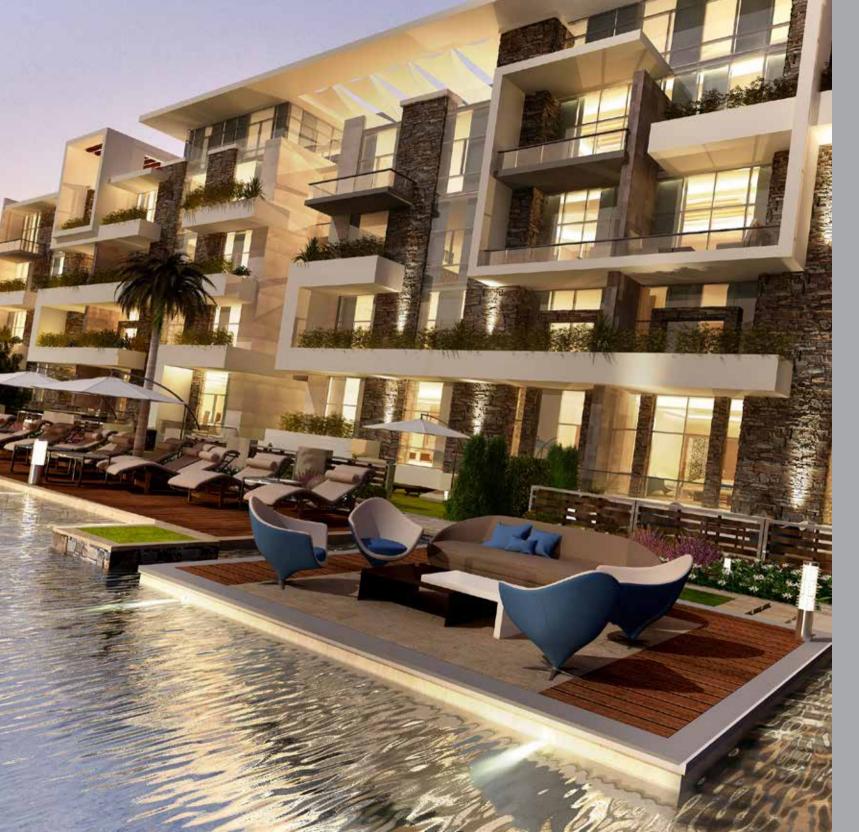

### EL PATIO CASA

With varying unit sizes to suit our particular customers' tastes, EL PATIO CASA provides a total of 40 apartment buildings. Buildings include a ground floor plus 3 additional floors, with elevators in each building for ease of mobility.

Centrally situated in a prime spot in El Shorouk City, EL PATIO CASA boasts wide, open spaces and intelligently designed, rich landscaping with serenity and wellness in mind. EL PATIO CASA is the only community by LA VISTA Developments in EL Shorouk City that offers apartments in various sizes, with the option of a private garden in some.

With ample garage parking space provided for residents, a car-cleaning service is also available in the garages along with shoe-shining stations. A commercial area sprawled over 10,000m2 of land sits directly outside the gates of EL PATIO CASA, offering residents plenty of choices in retail, dining, fitness, and entertainment venues.