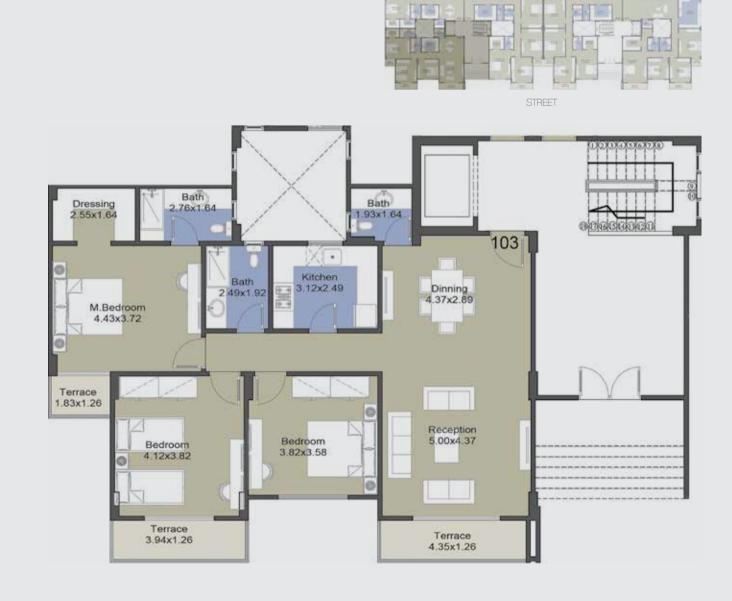

Ground floor apartments range in size from 165 m2 to 330 m2, and come with a 30 m2 private garden. Other apartments range in size from 160 m2 to 190 m2.

#### FIRST &

Gross Area 190m2

M.Bedroom 4.43x3.72

Bedroom 4.12x3.82

Terrace 3.94x1.26 Terrace 1.82x1.26

EL PATIO CASA residential community is located only 700m from Entrance #2 of El Shorouk City, directly across Madinaty, and just 1 Km from Heliopolis Club El Shorouk.