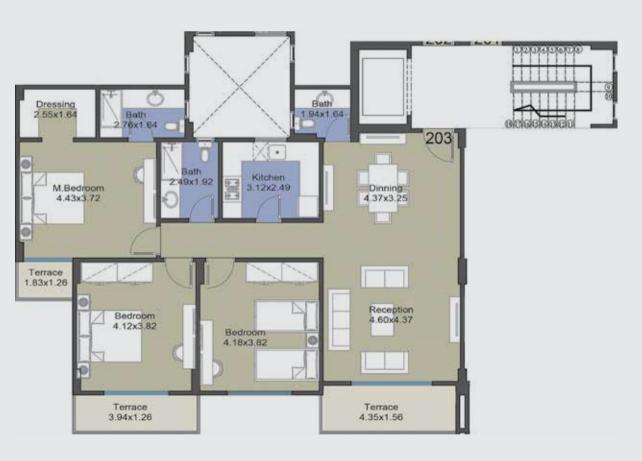

#### FIRST &

Gross Area 190m2

M.Bedroom 4.43x3.72

Bedroom 4.12x3.82

Terrace 3.94x1.26 Terrace 1.82x1.26

EL PATIO CASA residential community is located only 700m from Entrance #2 of El Shorouk City, directly across Madinaty, and just 1 Km from Heliopolis Club El Shorouk.