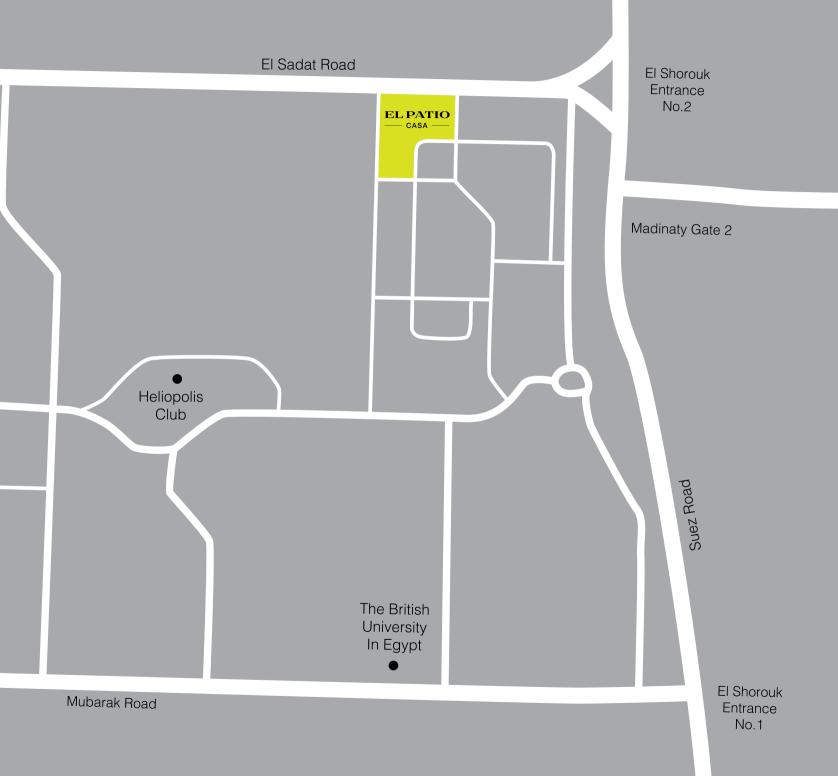

## EL SHOROUK CITY

Nestled between the Cairo-Suez road and the Ismailia road, El Shorouk City has become the suburban destination for residents of Heliopolis and Nasr City, quickly acquiring the much sought after status of New Cairo. Within a short distance of the new administrative capital, and away from the increasingly crowded city, El Shorouk offers all the facilities of the city, including sporting clubs, schools, hospitals, malls, universities and more, in a spacious and tranquil environment.

Centrally situated in a prime spot in El Shorouk City, EL PATIO CASA boasts wide, open spaces and intelligently designed, rich landscaping with serenity and wellness in mind. EL PATIO CASA is the only community by LA VISTA Developments in EL Shorouk City that offers apartments in various sizes, with the option of a private garden in some.

#### FIRST &

Gross Area 190m2

M.Bedroom 4.43x3.72

Bedroom 4.12x3.82

Terrace 3.94x1.26 Terrace 1.82x1.26

EL PATIO CASA residential community is located only 700m from Entrance #2 of El Shorouk City, directly across Madinaty, and just 1 Km from Heliopolis Club El Shorouk.