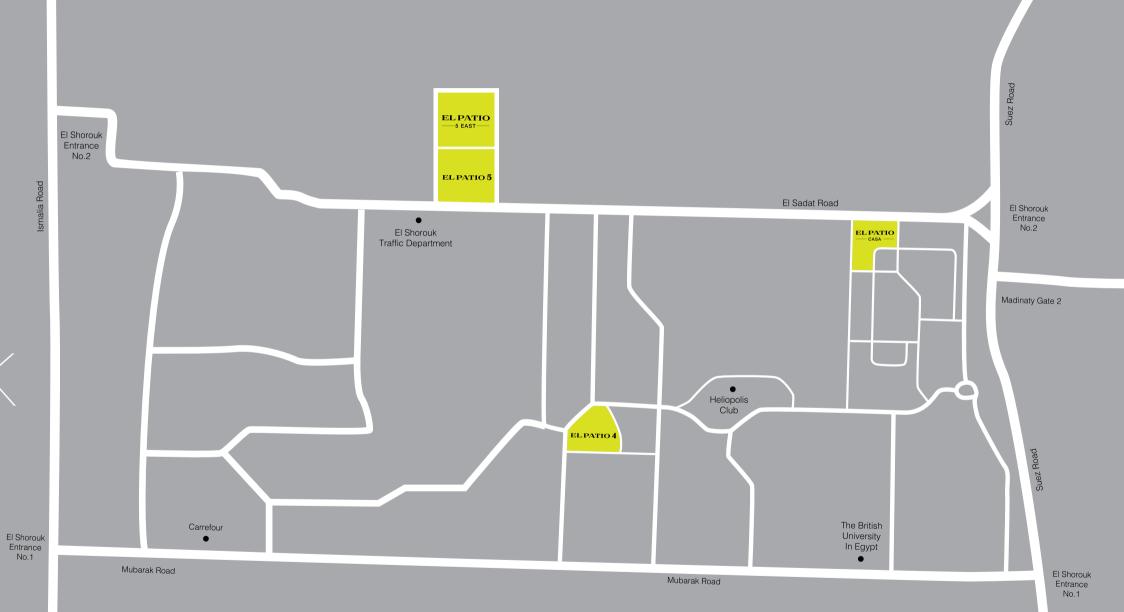

We have successfully delivered on schedule several LA VISTA resort communities in Ain Sokhna, and the North Coast, with more projects currently being developed. We have also successfully delivered or schedule EL PATIO residential communities in Shorouk City and New Cairo, as well as in 6th of October City.

# EL PATO COMPOUNDS IN EL SHOROUK